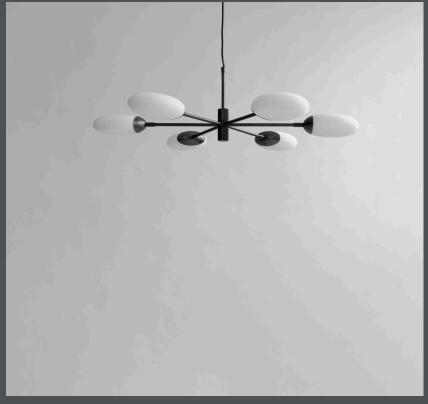

## SALON CHANDELIER OPAQUE

Inspired by Art Deco, Salon Chandelier is a minimalistic interpretation of classic mid-20th century chandeliers. Salon is characterized by six illuminating lampshades elegantly positioned in a lightweight metal construction, forming the outer shape of a hexagon. Each arm is mounted to riffled center piece, adding a shimmering and discreet detail to the lamp.

The lampshades are made of mouth blown opal glass with a mat white finish, creating a warm illumination in any ceiling or room. The lampshades have a flat oval shape, which enables the lamp to be positioned close to the ceiling, without having the lampshades touching the ceiling. The slim oval lampshades change according to the view angle, adding a sculptural and playful detail to the chandelier.

Salon Chandelier comes in two sizes, Medio, and Grande. The chandelier is made of iron with bronze plating and lampshades of white opal glass.

Designed by Kristian Sofus Hansen & Tommy Hyldahl.

Product no: 221071