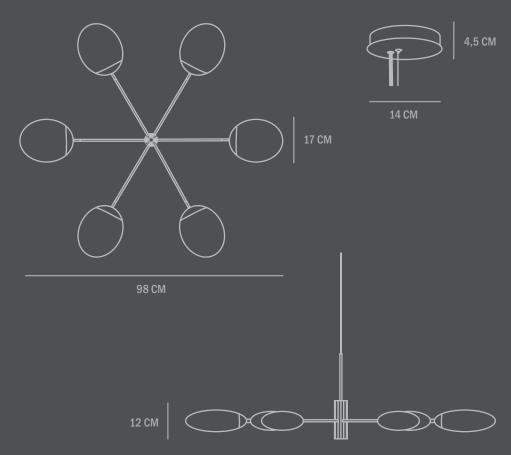

Dimensions: L98 / W86 / H32 CM Cieling cup: H4,5 /W14 CM Fabric covered cable: 160 CM

Country of origin: CN. Product weight: 5,3 Kg.

Packaging:

Dimensions: L81 / W81 / H19 CM Total weight incl. product: 7,2 Kg. Number of parcels: 1 Material: Brown cardboard